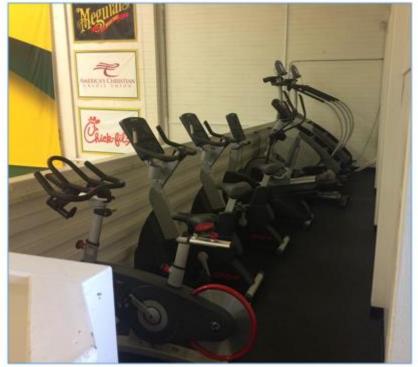

## FIRST LEVEL OF AEROBIC AREA

AVAILABLE EQUIPMENT ONE TREADMILL FOUR ELLIPTICAL MACHINES ONE ROWING MACHINE

SECOND LEVEL OF AEROBIC AREA

AVAILABLE EQUIPMENT ONE SPIN BIKE TWO EXERCISE BIKES ONE RECUMBENT EXERCISE BIKE ONE ELLIPTICAL MACHINE TWO STAIR CLIMBERS