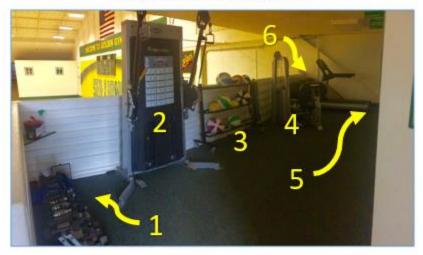

### THIRD LEVEL OF AEROBIC AREA

- 1. DUMBBELLS
- 2. FULL BODY ADJUSTABLE WEIGHT MACHINE
- 3. MEDICINE BALLS & RESISTANT BANDS (expanded below)
- 4. LEG PRESS MACHINE
- 5. TREADMILL
- 6. EXERCISE BALLS & SMALLER MEDICINE BALLS

# THIRD LEVEL OF AEROBIC AREA