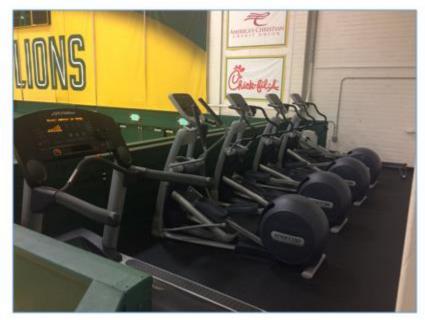

## FIRST LEVEL OF AEROBIC AREA

AVAILABLE EQUIPMENT ONE TREADMILL FOUR ELLIPTICAL MACHINES ONE ROWING MACHINE

SECOND LEVEL OF AEROBIC AREA

AVAILABLE EQUIPMENT ONE SPIN BIKE TWO EXERCISE BIKES ONE RECUMBENT EXERCISE BIKE ONE ELLIPTICAL MACHINE TWO STAIR CLIMBERS