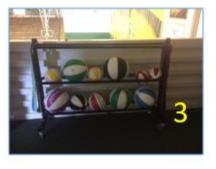

### THIRD LEVEL OF AEROBIC AREA

- 1. DUMBBELLS
- 2. FULL BODY ADJUSTABLE WEIGHT MACHINE
- 3. MEDICINE BALLS & RESISTANT BANDS (expanded below)
- 4. LEG PRESS MACHINE
- 5. TREADMILL
- 6. EXERCISE BALLS & SMALLER MEDICINE BALLS